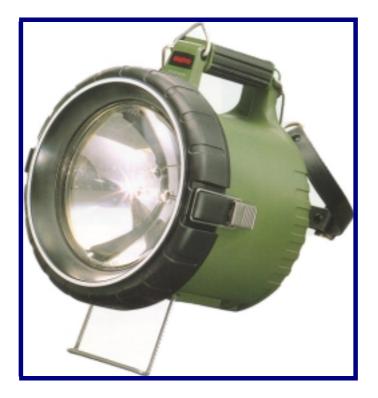

- Built in Charger in rear compartment.
- Adjustable Shoulder Strap
- Rotary Switch Operation
- Water Resistant
- Built in Collapsible Stand
- High/Low Beam Choice

| Power Source                       | AC Adaptor<br>Input Voltage | Recharge Time | Light Output                                      | Usage Time per<br>Charge              | Dimensions                                 |
|------------------------------------|-----------------------------|---------------|---------------------------------------------------|---------------------------------------|--------------------------------------------|
| 5/KR4400D 6V<br>4.4Ah NiCd Battery | 220-240VAC                  | 16 Hours      | 6V Sealed Beam<br>Low Beam 0.5A<br>High Beam 1.5A | Low Beam 7 Hours<br>High Beam 2 Hours | 225mm x 190mm x<br>190mm<br>Weight = 2.5kg |