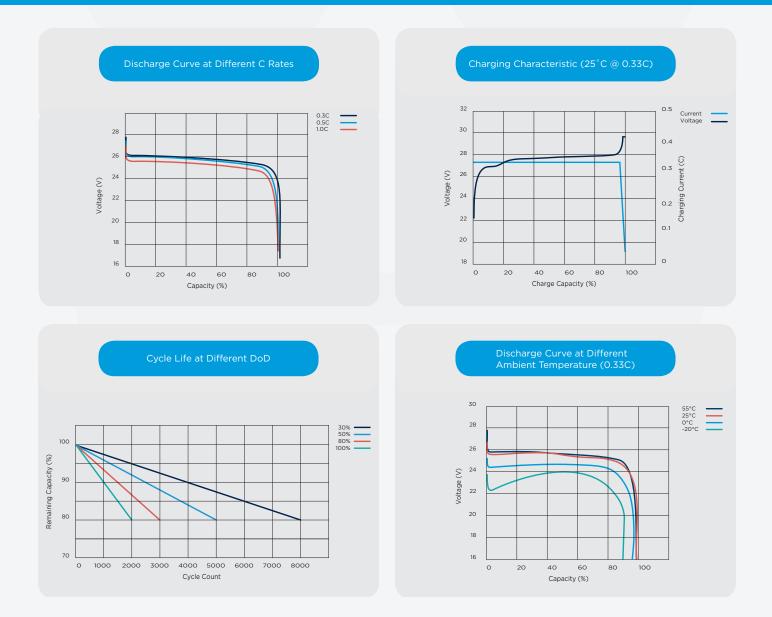

#### Features & Benefits

- Large number of cycles >2000 (100% DoD) Up to 8 times cycle life of SLA lowering your total cost of ownership
- Safe and stable chemistry & Integrated BMS . The use of LiFePO4 along with the integrated BMS ensures protection against over charge / discharge, temperature and short circuit providing the highest degree of safety
- Greater capacity utilisation 60% more than SLA Gives longer runtime than equivalent SLA
- High energy density (less than half of the weight of SLA) Lowering total weight of application
- Fast recharge Battery is charged and ready to be used sooner
- Flat Discharge Curve Longer run time & more efficient use of capacity
- Extremely low self-discharge rate Can sit unused for longer periods of time
- UL1642 at cell level