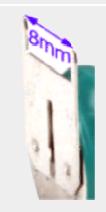

5/V150H with strip tags.

Alternatively a 3/V80H with a double PCB pin 8mm wide on the positive terminal and a single PCB pin on the negative terminal the part number is:

3/V80H-PCB D+8mm S-

Strip tags

Ring tags (V250H & higher capacity models only)

Single PCB pin

Snap Fasteners - standard or miniature

Double PCB pin 8mm

Double PCB pin 10mm

Flying Leads

Various leads with connectors are available for termination on NiMH button cell batteries. Please go to our web page for connectors to view types available.