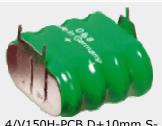

## The finished battery pack - examples

3/V40H-PCB S+S-

3/V80H flat pack with strip tags

3/V450HR with connector B

4/V150H-PCB D+10mm S-