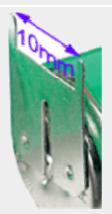

Single PCB pin

Snap Fasteners - standard or miniature

Double PCB pin 8mm

Double PCB pin 10mm

Flying Leads

Various leads with connectors are available for termination on NiMH button cell batteries. Please go to our web page for connectors to view types available.