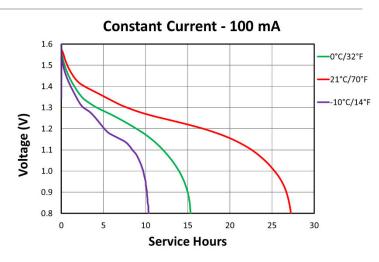

#### TYPICAL PERFORMANCE

## PROCELL®

PROFESSIONAL BATTERIES
Procell Professional batteries
Berkshire Corporate Park
Phone: 1-800-544-5454 (Toll-free)
www.procell.com

Delivered capacity is dependent on the applied load, operating temperature and cut-off voltage. Please refer to the charts and dischargedatashownforexamples of the energy/service life that the battery will provide for various load conditions.