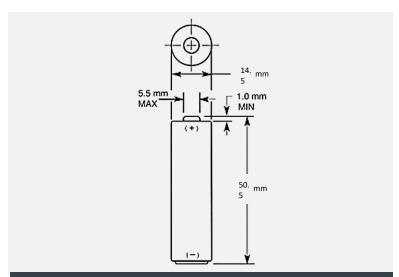

### ALKALINE-MANGANESE DIOXIDE BATTERY

Size: AA (LR6) PC1500

Dimensions shown are IEC standards