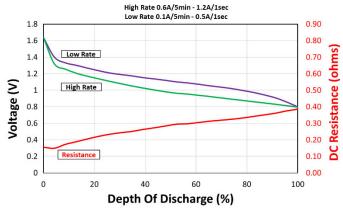

#### **Typical Internal Resistance**

# PROCELL

PROFESSIONAL BATTERIES
Procell Professional batteries
Berkshire Corporate Park

Phone: 1-800-544-5454 (Toll-free)

www.procell.com

Delivered capacity is dependent on the applied load, operating temperature and cut-off voltage. Please refer to the charts and discharge data shown for examples of the energy/service life that the battery will provide for various load conditions.