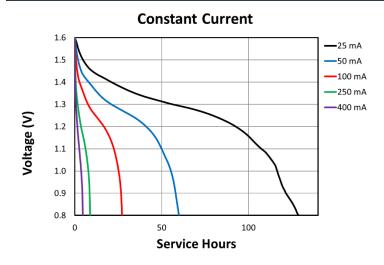

## PROCELL®

PROFESSIONAL BATTERIES
Procell Professional batteries
Berkshire Corporate Park
Phone: 1-800-544-5454 (Toll-free)
www.procell.com

Delivered capacity is dependent on the applied load, operating temperature and cut-off voltage. Please refer to the charts and dischargedatashownforexamples of the energy/service life that the battery will provide for various load conditions.

#### TYPICAL PERFORMANCE